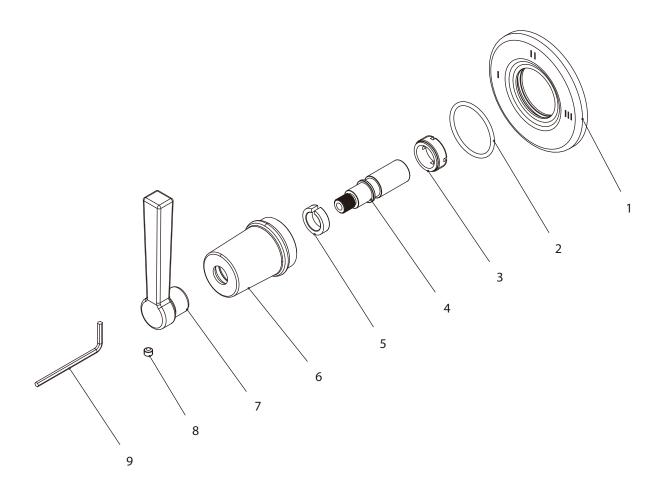

## DIMENSIONAL DATA SHEET

DATE: 26 August 2013 No: A66F286-55

No: A66F286-55

COPYRIGHT @ LBIP LTD 2012. ALL RIGHTS RESERVED.

DIMENSIONS IN INCHES & MILLIMETRES

| 1 | Escutcheon (071279-55) | 4 | Adaptor (067773) | 7 | Handle (029686)    |
|---|------------------------|---|------------------|---|--------------------|
| 2 | O-ring (004044)        | 5 | Clip (012242)    | 8 | Set screw (292598) |
| 3 | Adaptor (057507)       | 6 | Canopy (018014)  | 9 | Allen key (031000) |