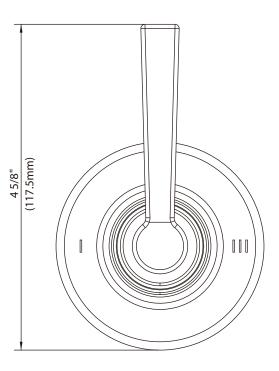

M1-1013

LEVER THREE-WAY WALL DIVERTER TRIM ONLY, TO SUIT R1-4001

## DIMENSIONAL DATA SHEET

DATE: 26 August 2013 No: A66F286-55

No: A66F286-55

COPYRIGHT @ LBIP LTD 2012. ALL RIGHTS RESERVED.

DIMENSIONS IN INCHES & MILLIMETRES

| 1 | Escutcheon (071279-55) | 4 | Adaptor (067773) | 7 | Handle (029686)    |
|---|------------------------|---|------------------|---|--------------------|
| 2 | O-ring (004044)        | 5 | Clip (012242)    | 8 | Set screw (292598) |
| 3 | Adaptor (057507)       | 6 | Canopy (018014)  | 9 | Allen key (031000) |