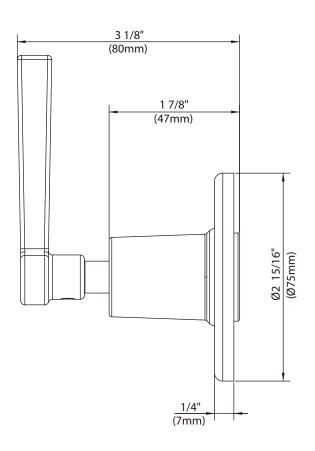

M1-1013

LEVER THREE-WAY WALL DIVERTER TRIM ONLY, TO SUIT R1-4001

## DIMENSIONAL DATA SHEET

DATE: 26 August 2013 No: A66F286-55

No: A66F286-55

COPYRIGHT @ LBIP LTD 2012. ALL RIGHTS RESERVED.

DIMENSIONS IN INCHES & MILLIMETRES

| 1 | Escutcheon (071279-55) | 4 | Adaptor (067773) | 7 | Handle (029686)    |
|---|------------------------|---|------------------|---|--------------------|
| 2 | O-ring (004044)        | 5 | Clip (012242)    | 8 | Set screw (292598) |
| 3 | Adaptor (057507)       | 6 | Canopy (018014)  | 9 | Allen key (031000) |